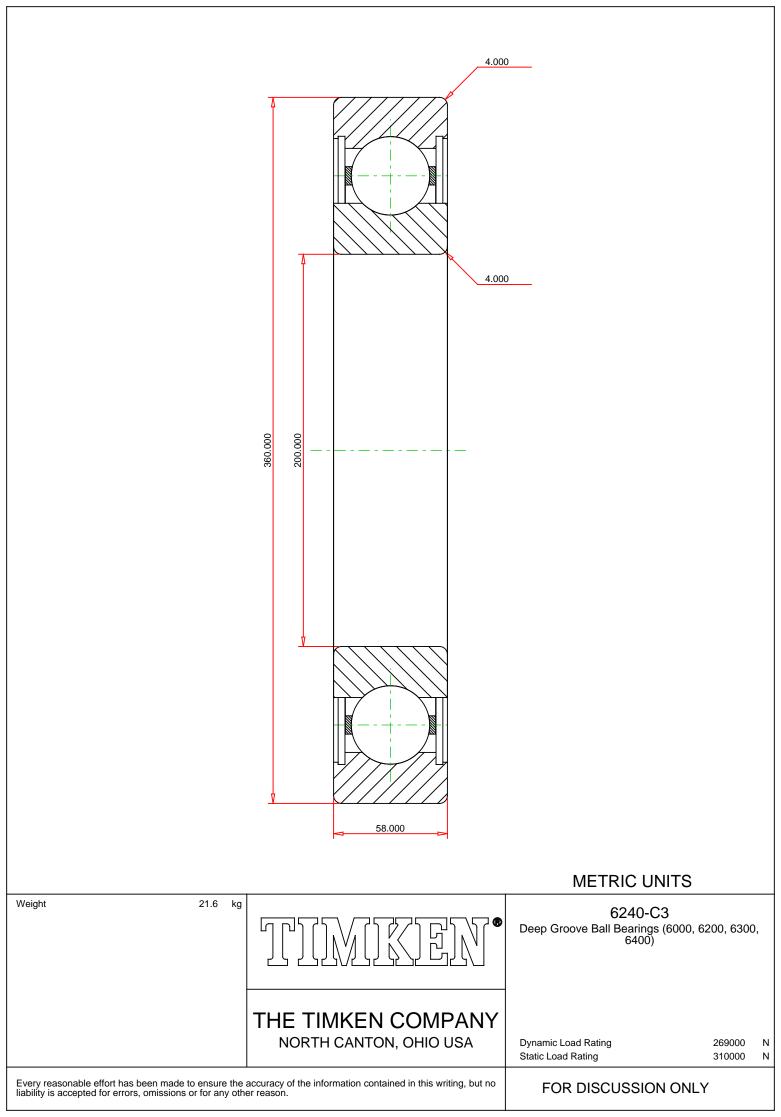

## Specifications | Dimensions | Basic Load Ratings | Factors

| Specifications –          |               |  |  |  |
|---------------------------|---------------|--|--|--|
| Clearance                 | C3            |  |  |  |
| Bore Size d               | 200.000 mm    |  |  |  |
| Features                  | Open          |  |  |  |
| Bearing Type              | Standard DGBB |  |  |  |
| Weight                    | 21.60 Кg      |  |  |  |
| Manufacturing Part Number | 6240C3        |  |  |  |

## Dimensions

360.000 mm

|                      |                          |           | 8/26/2021   Page 2 of 2 |  |
|----------------------|--------------------------|-----------|-------------------------|--|
|                      | Outside Ring Width B     | 58.000 mm |                         |  |
|                      | Radius Rs min            | 4.000 mm  |                         |  |
|                      |                          |           |                         |  |
| Basic Load Ratings – |                          |           |                         |  |
|                      |                          |           |                         |  |
|                      | Cr - Dynamic Load Rating | 269 kN    |                         |  |
|                      | COr - Static Load Rating | 310 kN    |                         |  |
|                      |                          |           |                         |  |
| Factors -            |                          |           |                         |  |
|                      |                          |           |                         |  |
|                      | Grease Reference Speed   | 2300 rpm  |                         |  |
|                      | Oil Reference Speed      | 3200 rpm  |                         |  |
|                      |                          |           |                         |  |